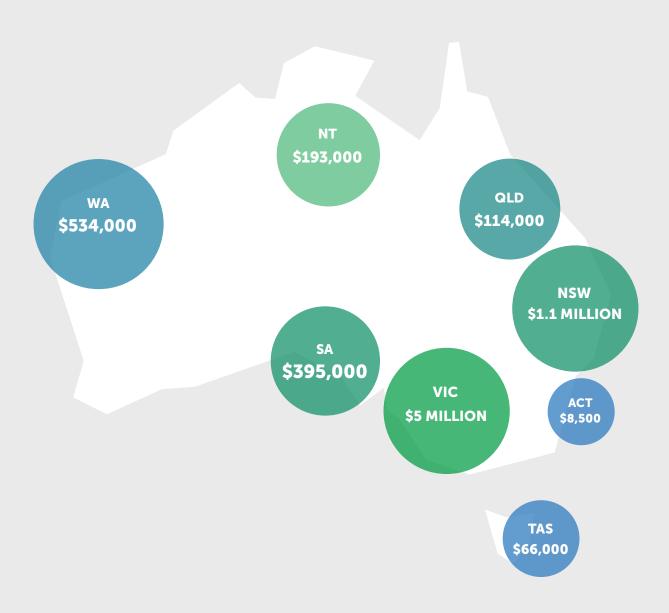

#### SMARTER GIVING. GREATER IMPACT.

GRANTS & FUNDS 2020/21

IN 2020/21, OUR **COMMUNITY OF** FUNDS & FOUNDATIONS DISTRIBUTED 1,085 **GRANTS TO 688** ORGANISATIONS AND INDIVIDUALS. TOGETHER, WE GRANTED \$13.4 MILLION: INCLUDING \$2.3M IN DIRECT RESPONSE TO THE BUSHFIRES AND COVID-19.

## **SUPPORTING COMMUNITIES**ACROSS AUSTRALIA 2020/21



# NATIONAL PROJECTS \$5.2 MILLION INTERNATIONAL PROJECTS \$1.8 MILLION

### SUPPORTING THE CAUSES AUSTRALIANS CARE ABOUT



**INDIGENOUS COMMUNITIES** 

RE \$2.5 MILLION



EDUCATION, TRAINING & EMPLOYMENT

**\$2.1** MILLION



ENVIRONMENT, CONSERVATION & CLIMATE CHANGE

\$2 MILLION



HEALTH, WELLBEING & MEDICAL RESEARCH

**\$1.9** million



CIVIC ENGAGEMENT & LEADERSHIP

\$1.2 MILLION

<sup>↑</sup> Change The Record, SisterWorks, Our Islands Our Home campaign, the Australian Association of Psychologists, Diplomacy Training Program.

At Australian Communities Foundation, we help you give effectively to the causes you care about. In 2020/21, we distributed \$13.4 million on behalf of our giving community to the following sectors.



INDIVIDUAL / FAMILY SERVICES & SUPPORT

**\$1.1** MILL